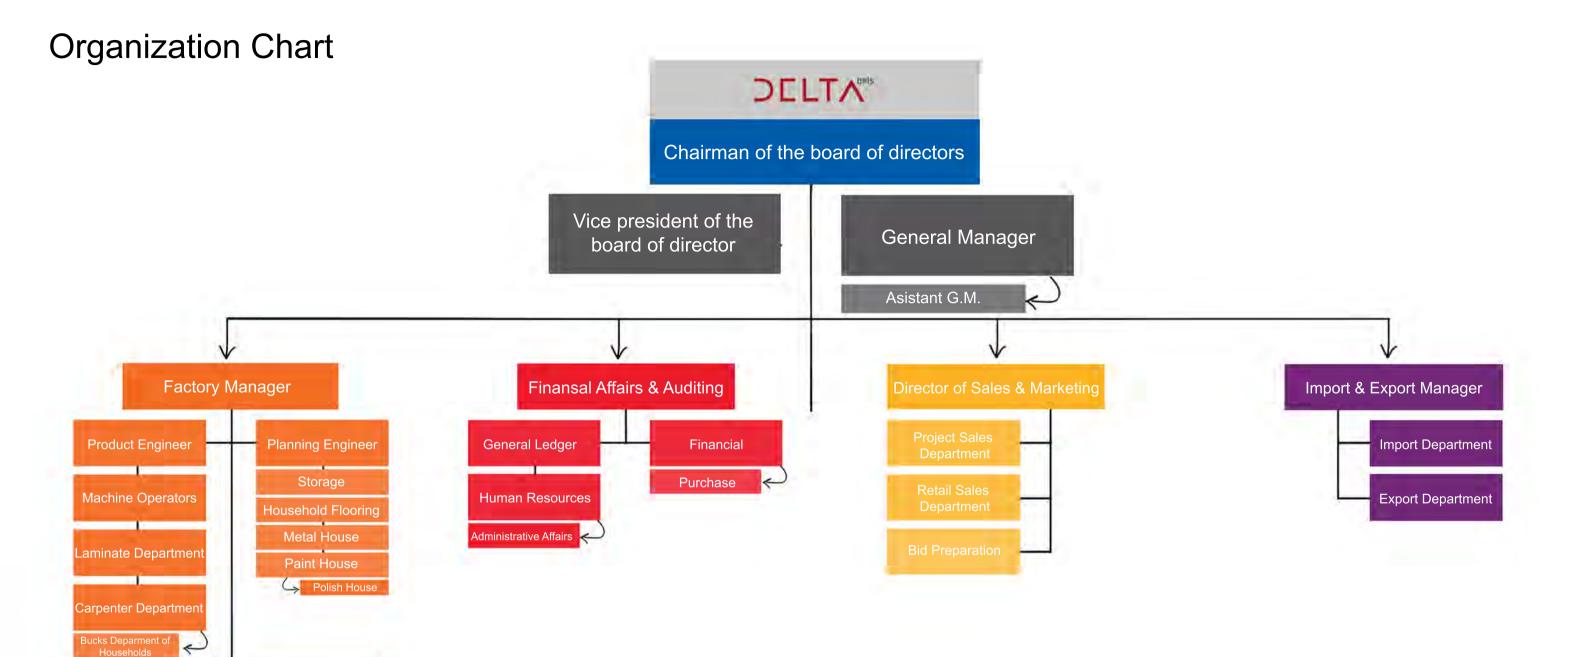

### **Factory Layout**

~

**Mounting Engineer** 

**Internal Mounting** 

~

Chief of Shipping

Shipping Department

Administration & Staff

Quality Engineer

Our designers

Tanju Özelgin

Perin & Topan

Arif Özden

Defne Koz

Koral Erat

Tanju Özelgin