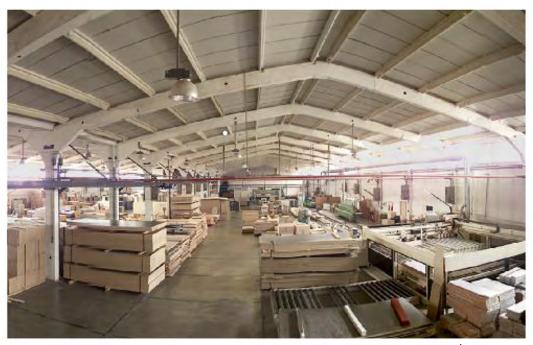

# 

**DELTA** has grown to be one of the highest capacity manufacturers, in furnishing field within Turkey, since its establishment in 1972.

In **35 000 m2** under roof space purpose built factory, fully equipped with the latest CNC computerized system, operated by our trained and experienced technicians, we manufacture high quality operational office furniture and equipements for schools, hospitals ,hotels as well.

Our high capacity CNC systems, as well as our many years of experience enable us to supply furniture, exactly as it is required on the market, in required design, color, size and in the required amount, either partially or the complete furniture, wooden and / or metal.